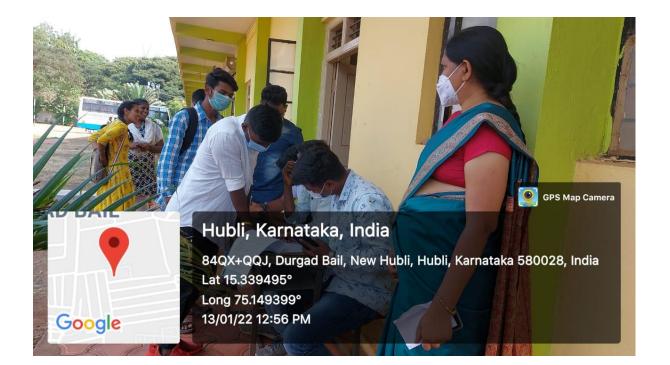

In the view of Covid-19 pandemic the IQAC, NSS UNIT and Women's Empowerment Cell of our institution organised a Covid-19 Vaccination Drive for college students and staff at our college campus.

Covid-19 Vaccination programme was organised for the students, their parents and staff members of our College on the 13th January 2022 in the college campus from 10 am to 4 pm in collaboration with Hubli-Dharwad Municipal Corporation Medical Team.

Around 41 students (24 girls and 17 boys), some parents and staff members including teaching and administrative members were given Covishield and Covaxin as vaccine first and second doses as per their vaccination schedule.