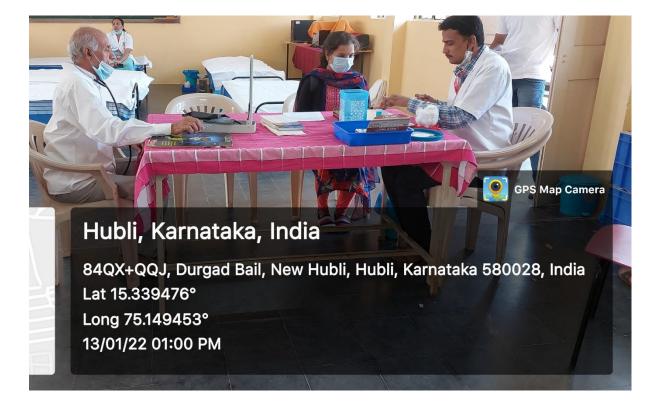

Around 41 students (24 girls and 17 boys), some parents and staff members including teaching and administrative members were given Covishield and Covaxin as vaccine first and second doses as per their vaccination schedule.

Later on they were asked to follow the suggestions as per doctor's advice.

Another benefit that was made available to the girl students was that a lady doctor from the medical team checked the health of the girls and advised them of the care to be taken during hormonal changes in the teenage.